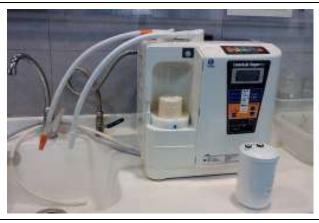

## Please process E-cleaning every 1~2 months

- XIn areas with hard water, it is recommended to use it every 2 weeks
  - The machine must keep power on during process the E-cleaning.
  - Please use one pack of cleaning powder which fabricated by Enagic only.
- 1. Open the cap of Cleaning powder unit(CPU), pour the cleaning powder inside and tight it back.

3. Press the Purified Water(Green) button for 10 seconds then switch off.

2. Open the machine black cover and remove the internal filter. Replace the filter with the CPU

4. Place both the white flexible hose and the white secondary hose in a cup then leave for 3 to 5 hours

5. Remove the cup and press the clean water again for 10 minutes.

6.Install the filter back and press the clean water again for 3 minutes.

- 7. Install the black cover and the E-cleaning completed. E-cleaning can clean the electrode plate of Kangen water, electrode plate of strong acid water cleaned by pressing the cleaning button on machine or electric pump only.
- \* After the E-cleaning, there may be sediments found in the water, please abandon if any sediments found.
- \* Please use water to clean the CPU after use, make it dry and keep it safe.
- \* If there is damage on the O-ring of CPU, don't use it. CPU should be changed every 3 years.