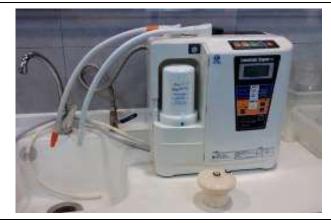

## Please process E-cleaning every 1~2 months

- XIn areas with hard water, it is recommended to use it every 2 weeks
  - The machine must keep power on during process the E-cleaning.
  - Please use one pack of cleaning powder which fabricated by Enagic only.
- 1. Open the cap of Cleaning powder unit(CPU), pour the cleaning powder inside and tight it back.

3. Press the Purified Water(Green) button for 10 seconds then switch off.

2. Open the machine black cover and remove the internal filter. Replace the filter with the CPU

4. Place both the white flexible hose and the white secondary hose in a cup then leave for 3 to 5 hours

5. Remove the cup and press the clean water again for 10 minutes.

6.Install the filter back and press the clean water again for 3 minutes.

- 7. Install the black cover and the E-cleaning completed. E-cleaning can clean the electrode plate of Kangen water, electrode plate of strong acid water cleaned by pressing the cleaning button on machine or electric pump only.
- \* After the E-cleaning, there may be sediments found in the water, please abandon if any sediments found.
- \* Please use water to clean the CPU after use, make it dry and keep it safe.
- \* If there is damage on the O-ring of CPU, don't use it. CPU should be changed every 3 years.