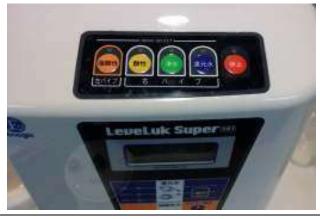

3. Press the Purified Water(Green) button for 10 seconds then switch off.

2. Open the machine black cover and remove the internal filter. Replace the filter with the CPU

4. Place both the white flexible hose and the white secondary hose in a cup then leave for 3 to 5 hours

5. Remove the cup and press the clean water again for 10 minutes.

6.Install the filter back and press the clean water again for 3 minutes.

- 7. Install the black cover and the E-cleaning completed. E-cleaning can clean the electrode plate of Kangen water, electrode plate of strong acid water cleaned by pressing the cleaning button on machine or electric pump only.
- \* After the E-cleaning, there may be sediments found in the water, please abandon if any sediments found.
- \* Please use water to clean the CPU after use, make it dry and keep it safe.
- \* If there is damage on the O-ring of CPU, don't use it. CPU should be changed every 3 years.