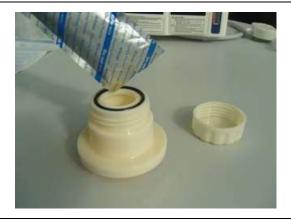

## Please process E-cleaning every 1~2 months

- XIn areas with hard water, it is recommended to use it every 2 weeks
  - The machine must keep power on during process the E-cleaning.
  - Please use one pack of cleaning powder which fabricated by Enagic only.
- 1. Open the cap of Cleaning powder unit(CPU), pour the cleaning powder inside and tight it back.