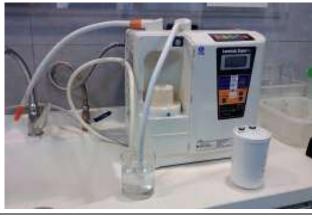

3. Press the Purified Water(Green) button for 10 seconds then switch off.

2. Open the machine black cover and remove the internal filter. Replace the filter with the CPU

4. Place both the white flexible hose and the white secondary hose in a cup then leave for 3 to 5 hours

5. Remove the cup and press the clean water again for 10 minutes.

6.Install the filter back and press the clean water again for 3 minutes.

- 7. Install the black cover and the E-cleaning completed. E-cleaning can clean the electrode plate of Kangen water, electrode plate of strong acid water cleaned by pressing the cleaning button on machine or electric pump only.
- \* After the E-cleaning, there may be sediments found in the water, please abandon if any sediments found.
- \* Please use water to clean the CPU after use, make it dry and keep it safe.
- \* If there is damage on the O-ring of CPU, don't use it. CPU should be changed every 3 years.