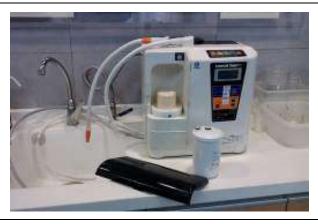

3. Press the Purified Water(Green) button for 10 seconds then switch off.

2. Open the machine black cover and remove the internal filter. Replace the filter with the CPU

4. Place both the white flexible hose and the white secondary hose in a cup then leave for 3 to 5 hours